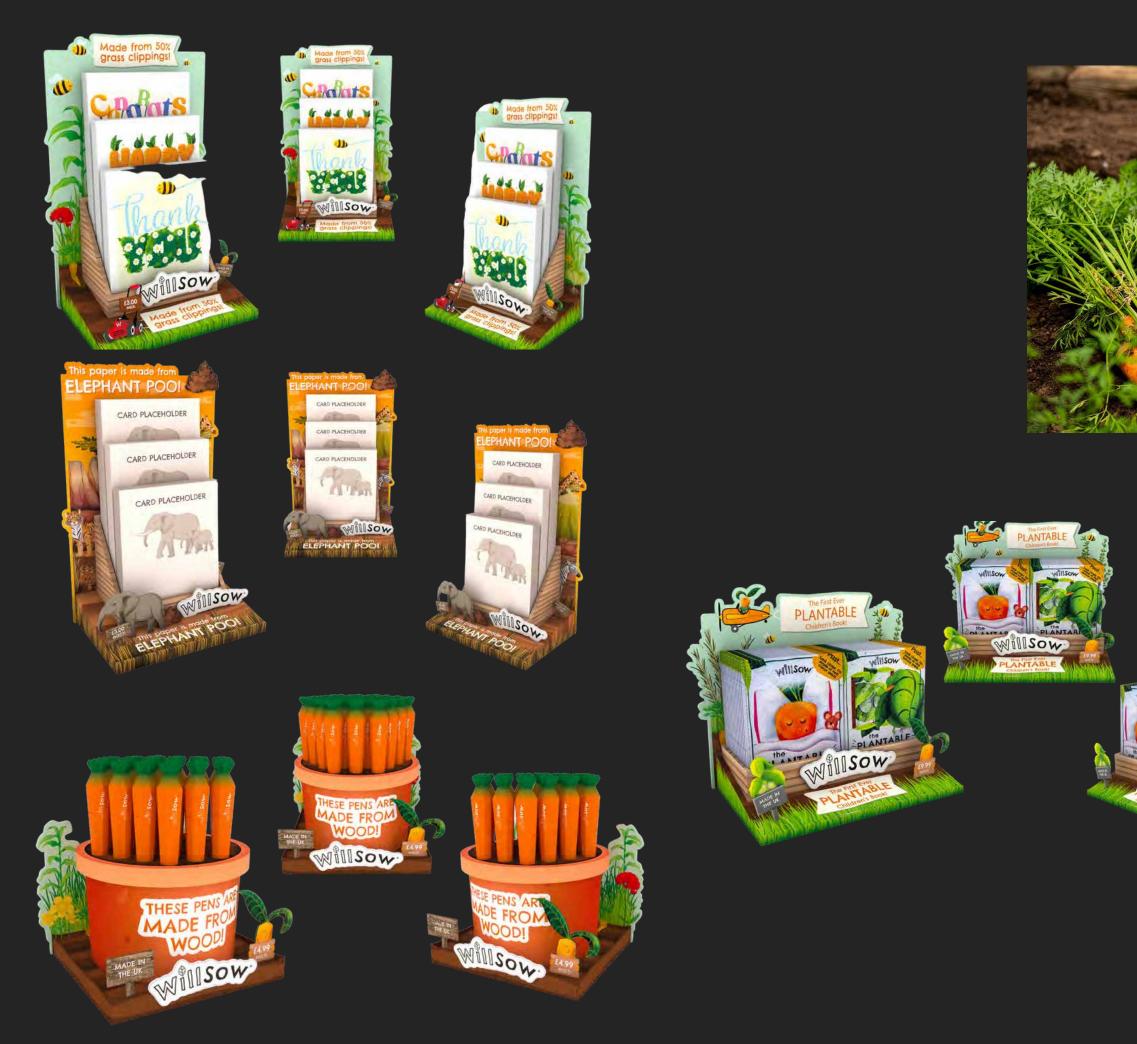

## We have some incredible NEW sku's. Greetings cards made from Elephant Poo!

Have A

Happy Birihog

AN ELEPhANT

POOPED IN YOU

With an incredible story...supporting Elephant sanctuaries in Thailand

#### Greetings cards made from grass clippings!

With natural and organic designs. To reach out to wider audiences, offer a planet-friendly option that LOOKS GOOD.

# All in-house produced display units

# Can be custom-made ...Also to be updated

11

11

Carrot pens made from REAL wood! Refillable once used up. Pens that last a lifetime.

#### Everyone loves stationery