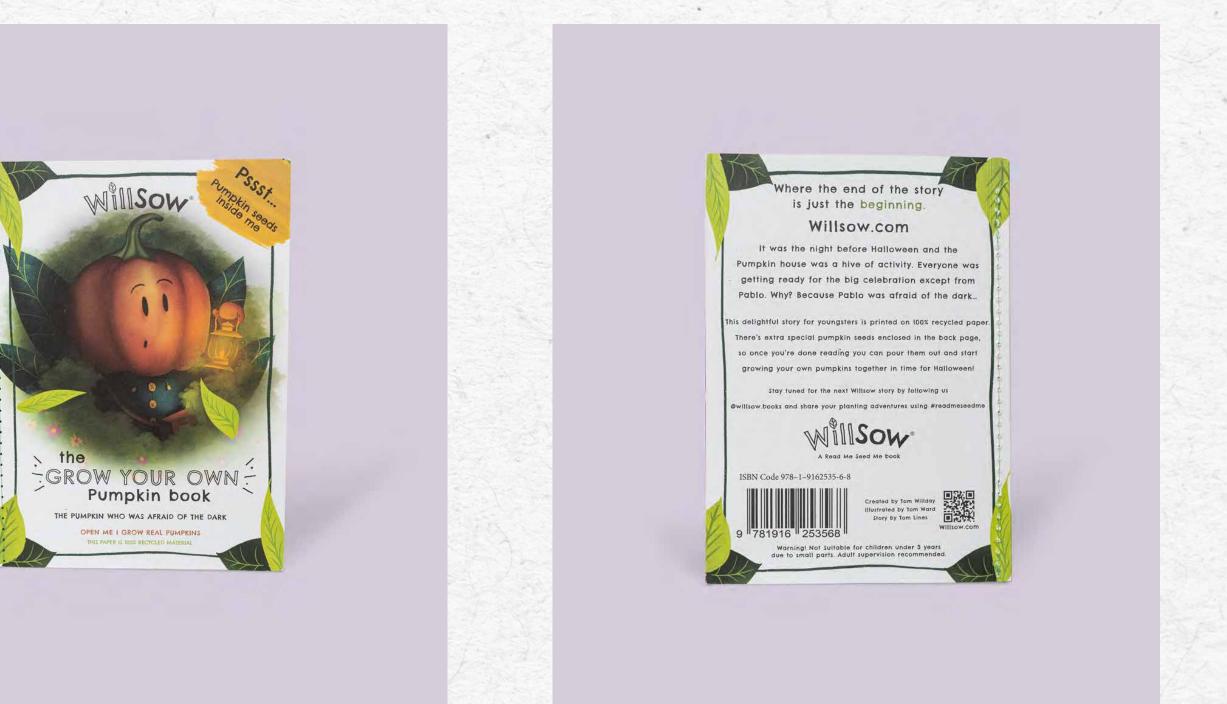

#### Now grow your own Halloween pumpkins!

tern pumpkin seeds inside 

- Ask an adult to cut along the dotted line and pour out
- 2 Fill a small pot with compost and soil, then plant the seed 2cm deep in the centre. Place in a sunny, warm spot and keep the soil damp, especially in the summer
- When seedlings appear, the roots should poke through the pot - it's time to plant outside. So, find a sunny spot, dig a hole slightly larger than the pots, plant your seedlings,
- Pumpkins are very thirsty, so water them every day. Then, look for baby pumpkins behind the flowers, and look for baby pumpkins behind the flowers; once there are two or three, remove the rest so all the energy goes into growing bigger ones.
- As the pumpkins grow, place something under them to keep them from sitting directly on the ground.
- In the autumn, the leaves will wither, leaving behind bright orange pumpkins! Allow them to dry and harden in the sun before picking and bringing them inside to carve!

The best time to grow your pumpkins is when it's a bit warmer, between May and July is ideal.

#### Did you know.

- Pumpkins are good for your hearing
- The world's largest pumpkin weighed 1,226kg
- Pumpkin is really a fruit
- · You can get red, white, yellow and even blue pumpkins
- They're actually 80-90% water

Our Grow Your Own series...Willsow's innovation knows no bounds. So we found a way to give the bigger seeds a touch of magic. Enclosed in a...secret...packet in the back page!

#### Perfect for Halloween.