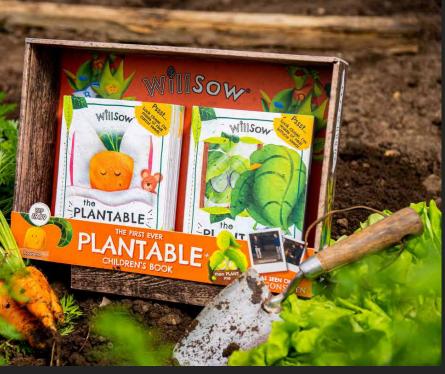

The Basil Who Built Bridges £9.99

The Carrot Who Was Too Big For His Bed £9.99

We have a range of five plantable books, filled with the same magic and creativity that all children naturally have.

The Dill Who Foiled The Soil Snatchers £9,99

The Lettuce Who Wanted A New Look £9.99

The Parsley Who Flew To Th Rescue £9.99